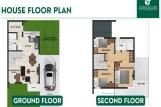

## Tanya Model

Single Attached 2 Story House with 3 bedroom unit

- ✓Lot Area 88sqm
- Floor Area 106.5sqm
- 58sqm ground floors
- 48sqm 2nd floors
- w/ balcony
- Finished unit upon delivery