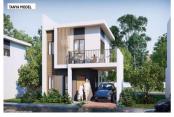

## Tanya Model

Single Attached 2 Story House with 3 bedroom unit

- ✓Lot Area 88sqm
- Floor Area 106.5sqm
- 58sqm ground floors
- 48sqm 2nd floors
- w/ balcony
- Finished unit upon delivery

#### **HOUSE DETAILS:**

Price: 6644880 PHP