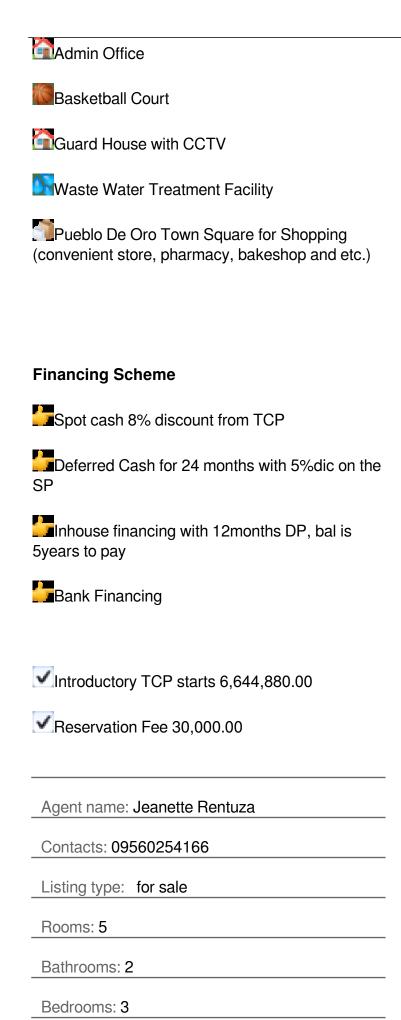

## **Amenities**

Contemporary Club House

Listing status: Active

Property type: Development

Lot size: 88

Floor Area: 106.5

Exterior: Basketball Court, Clubhouse, Entrance

Gate

Garages: 1

Interior: Air Conditioning, Fully Furnished

Specific: Balcony