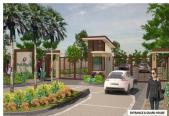

## **Amenities**

Contemporary Club House

Listing status: Active

Property type: Development

Lot size: 88

Floor Area: 106.5

Exterior: Basketball Court, Clubhouse, Entrance

Gate