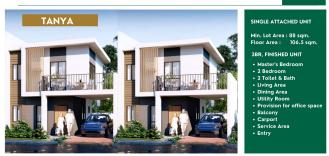

## Tanya Model

Single Attached 2 Story House with 3 bedroom unit

- ✓Lot Area 88sqm
- Floor Area 106.5sqm
- 58sqm ground floors
- 48sqm 2nd floors
- w/ balcony
- Finished unit upon delivery

#### **HOUSE DETAILS:**

Price: 6644880 PHP