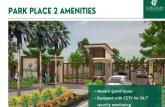

## **Amenities**

Contemporary Club House

Listing status: Active

Property type: Development

Lot size: 88

Floor Area: 106.5

Exterior: Basketball Court, Clubhouse, Entrance

Gate