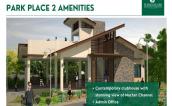

## **Amenities**

Contemporary Club House

Listing status: Active

Property type: Development

Lot size: 88

Floor Area: 106.5

Exterior: Basketball Court, Clubhouse, Entrance

Gate