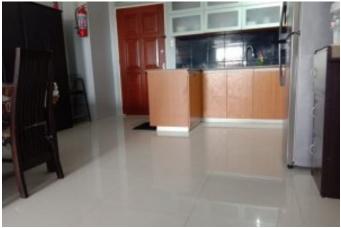

## Description:

for rent condo unit fully furnished floor area 69 sqm.1bedroom,1 toilet &bath,sofa,tv.ref.dining table washing,kitchen 1car park.located in Rhaman st.General maxillom mango avenue cebu city...

Floor Area: 69

Garages: 1

Exterior: Entrance Gate, Garage, Swimming Pool

Interior: Fully Furnished, Heating

Price: 70000 PHP

| pecific: Balcony |  |  |
|------------------|--|--|
| poomo: Baidony   |  |  |
|                  |  |  |
|                  |  |  |
|                  |  |  |
|                  |  |  |
|                  |  |  |
|                  |  |  |
|                  |  |  |
|                  |  |  |
|                  |  |  |
|                  |  |  |
|                  |  |  |
|                  |  |  |
|                  |  |  |
|                  |  |  |
|                  |  |  |
|                  |  |  |
|                  |  |  |
|                  |  |  |
|                  |  |  |
|                  |  |  |
|                  |  |  |
|                  |  |  |
|                  |  |  |
|                  |  |  |
|                  |  |  |
|                  |  |  |
|                  |  |  |
|                  |  |  |
|                  |  |  |
|                  |  |  |
|                  |  |  |
|                  |  |  |
|                  |  |  |
|                  |  |  |
|                  |  |  |
|                  |  |  |
|                  |  |  |
|                  |  |  |
|                  |  |  |
|                  |  |  |
|                  |  |  |
|                  |  |  |
|                  |  |  |
|                  |  |  |
|                  |  |  |