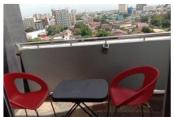

Floor Area: 69

Garages: 1

Exterior: Entrance Gate, Garage, Swimming Pool

Interior: Fully Furnished, Heating

Price: 70000 PHP

| pecific: Balcony |  |  |
|------------------|--|--|
| poomo: Baidony   |  |  |
|                  |  |  |
|                  |  |  |
|                  |  |  |
|                  |  |  |
|                  |  |  |
|                  |  |  |
|                  |  |  |
|                  |  |  |
|                  |  |  |
|                  |  |  |
|                  |  |  |
|                  |  |  |
|                  |  |  |
|                  |  |  |
|                  |  |  |
|                  |  |  |
|                  |  |  |
|                  |  |  |
|                  |  |  |
|                  |  |  |
|                  |  |  |
|                  |  |  |
|                  |  |  |
|                  |  |  |
|                  |  |  |
|                  |  |  |
|                  |  |  |
|                  |  |  |
|                  |  |  |
|                  |  |  |
|                  |  |  |
|                  |  |  |
|                  |  |  |
|                  |  |  |
|                  |  |  |
|                  |  |  |
|                  |  |  |
|                  |  |  |
|                  |  |  |
|                  |  |  |
|                  |  |  |
|                  |  |  |
|                  |  |  |
|                  |  |  |
|                  |  |  |